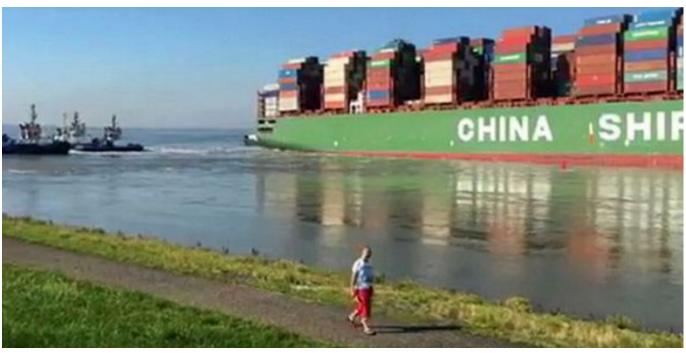

## SAFETY

See all articles

LATEST JOBS Senior Dry Bulk Operations Manager

Senior Dry Bulk Operations Manager

CSCL Jupiter aground at Bath's Bend Photo: Omroep Zeeland

## CSCL Jupiter grounded in known chokepoint

Reenactment of CoscoCS bosxhip grounding shows difficulty of manoeuvring for large containerships.

15 August 2017 16:12 GMT UPDATED 16 August 2017 9:53 GMT By Michael Angell

The grounding of a CoscoCS-owned containership occurred in an area that is known to be difficult to navigate, a reenactment of the incident shows. The 14,074-teu CSCL Jupiter (built 2011) left the

Log in or subscribe to continue reading